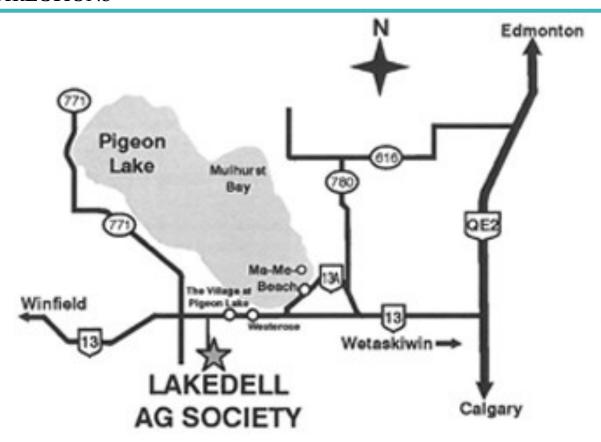

#### **STORIES**

988. Fiction - max. 500 words

989. Non-fiction – max. 500 words

- Lakedell Ag. Centre is located just south of Pigeon Lake.
- QE 2 South from Edmonton or North from Red Deer to the Hwy 13 exit (Ma-Me-o Beach).
- Approximately 29 kms (16 miles) West on Hwy 13, past the Village at Pigeon Lake to Range Road 12 (Lakedell School is on the north side of Hwy 13). Then drive South 1.5 kms (1/2 mile) on RR 12.